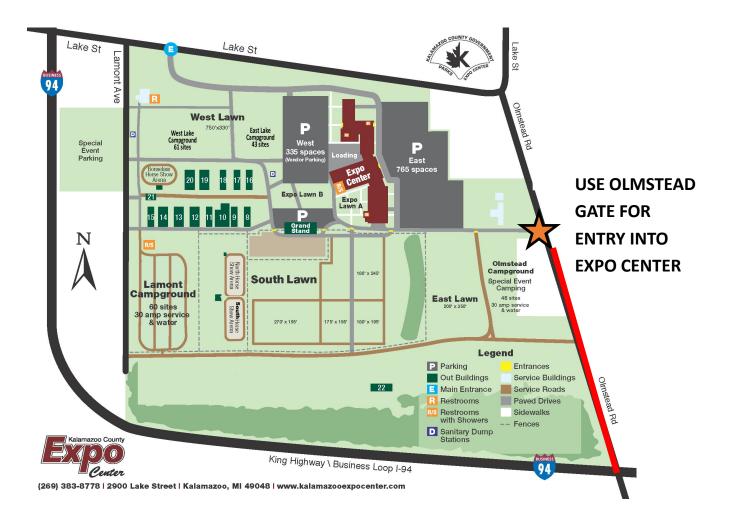

## \*\*\*CONSTRUCTION DETOUR ROUTE\*\*\* Lake Street from Bus I-94 to Lamont St is closed due to construction. Please use the following alternate routes.

DETOUR DIRECTIONS TO THE EXPO CENTER—ENTER VIA THE OLMSTEAD GATE:

From East: I-94 to Exit 81 (BL-94), turn right onto Olmstead Road.

**From West:** I-94 to Exit 80 (Sprinkle Rd.), follow the roundabout to head north onto Sprinkle, turn left onto BL-94, turn right onto Olmstead Road.

**From North/South:** US-131 to I-94 East to Exit 80 (Sprinkle Rd.) follow the roundabout to head north onto Sprinkle, turn left onto BL-94, turn right onto Olmstead Road.