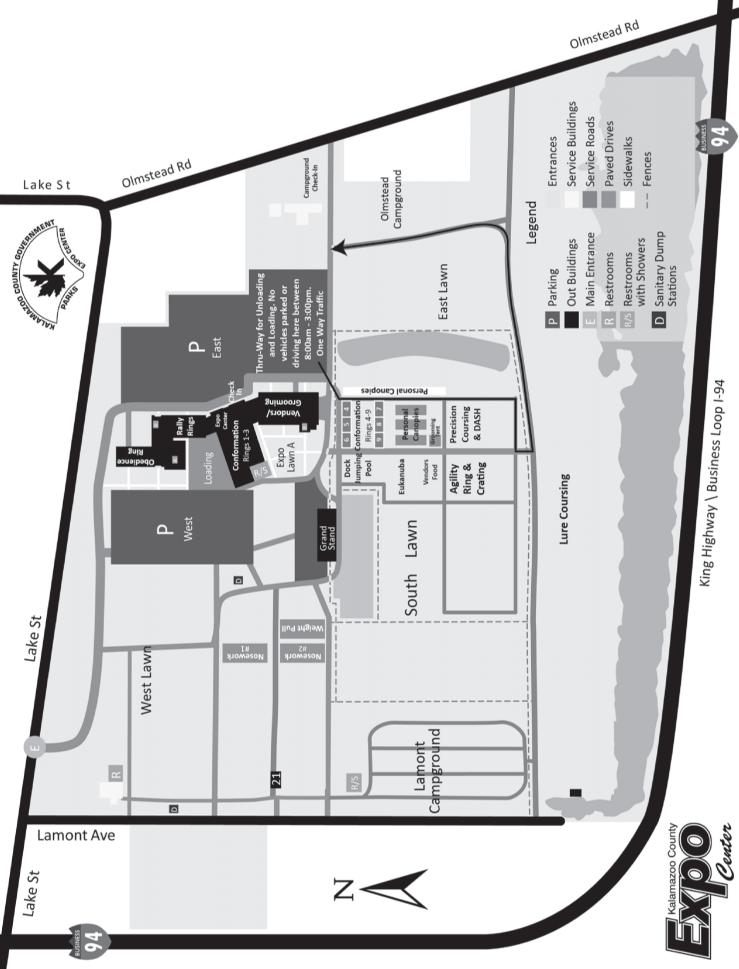

- Building and grounds will be open to exhibitors at 6:30 am on Thursday and 7:00 am on Wednesday, Friday -Sunday.
- The event grounds have plenty of outdoor space for personal canopies. Loading and unloading on the lawns will be allowed from 7:00 am - 8:00 am each morning and each evening beginning at 3:00 pm or until event activities are completed, whichever is later.
- Absolutely no parking is allowed in the event field.
   Vehicles must be out of the event field by 8:00 am.
- No driving on the grass.
- This is a non-smoking facility.
- **4. Hearing Committee.** Alyssa Milbeck, Harriet Harpe, Phil Tanner.
- **5. Event Times.** No activities will start before the start time published in this program, even if judging is ahead of schedule.