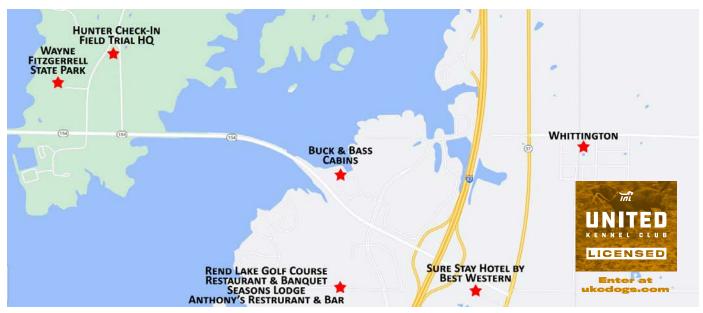

# 2022 UKC® ELITE SHED DOG SERIES NATIONAL CHAMPIONSHIP

March 25-27, 2022

Wayne Fitzgerrell State Park, 11094 Ranger Rd., Whittington, Illinois **ENTER ONLINE AT UKCDOGS.COM** 

# Saturday, March 26

8 a.m. - Champion and Working Classes start. Youth to follow Working. 7:30 p.m. - Dinner, Elite Awards Presentation at Rend Lake Golf Course's restaurant and banquet room.

# Hotels

SureStay Hotel by Best Western 13277 Freeway Lane, Whittington, IL

(618) 200-4116. UKC group rate of \$84.90 per night! One-time \$25 pet fee will be charged for guest brining their dogs into their rooms.