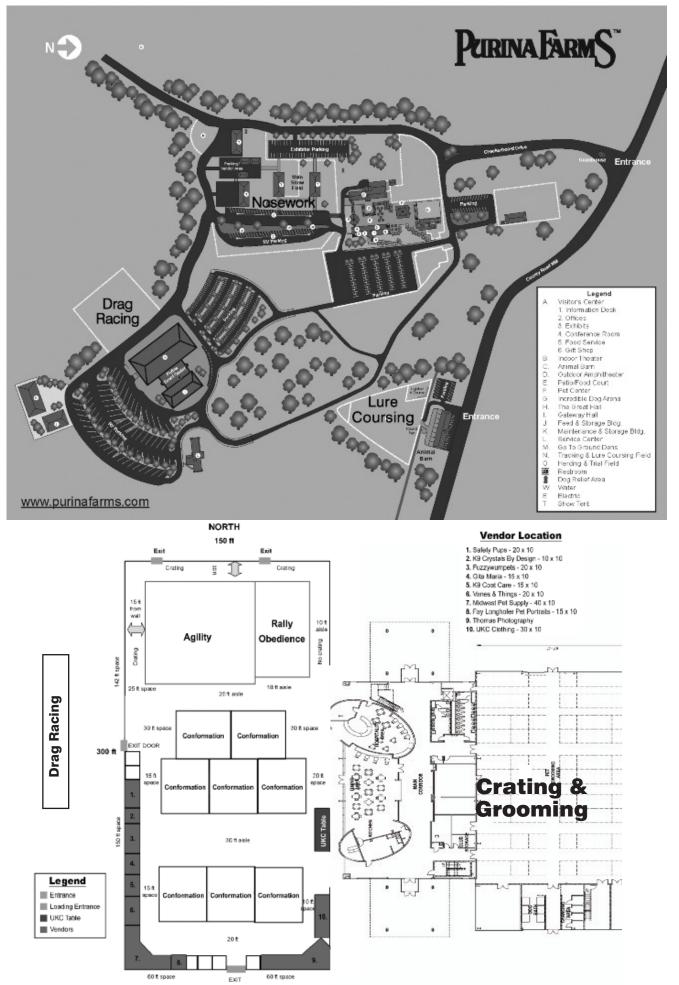

All Events held at Purina Events Center, 500 William Danforth Way, Gray Summit, Missouri 63039

Temporary Listing Numbers will be available at these events. Conformation, Agility, Rally Obedience & Obedience events, crating & grooming area will be indoors. Lure Coursing, Drag Racing & Nosework will be outdoors.

Building will be open to exhibitors at 7 a.m. and close each evening at 9 p.m. Overnight security is not provided • No dogs may be left in the building overnight.

Saturday has been designated as "Wear Pink" Day in support of Breast Cancer Awareness. We encourage you to show your support by wearing pink and help us in honoring those who are currently battling breast cancer, those who have lost the battle, and those in remission.

#### **Building Availability & Restrictions**

1. Building will be open to exhibitors at 7 a.m. and stay open until 9 p.m. on Thursday, October 26, 2017.

2. On Friday, Saturday and Sunday, the building will open at 7 a.m. and will close at 9 p.m. each night. Overnight security is not provided and no dog(s) may be left in the building overnight.

3. Please follow the directions of the parking attendants to facilitate an orderly traffic flow through the unloading areas and in the parking areas. Vehicles are allowed a 15-minute unloading time-frame. Violators will be towed. Parking is only allowed in designated parking areas.

4. Empty grooming space may not be saved. Grooming space is on a first come, first served basis.

5. No rugs or ground cover mats are allowed on the grooming room floor. No tents or non-grooming tables are allowed in the grooming area.