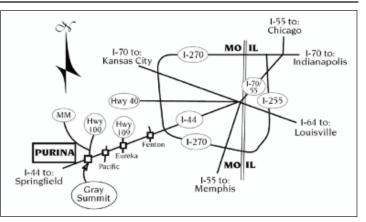

**Directions To The Show** — Purina Event Center is located 45 miles southwest of St. Louis in Gray Summit, MO.

• From St. Louis or Springfield, Missouri. Purina Farms is handy to reach from Interstate 44. Simply turn north at the Gray Summit exit (Exit 253) on Interstate 44, and travel two blocks on Missouri Highway 100. Go left on County Road MM, and the entrance to Purina Farms is one mile on the left.

• From Kansas City. Take I-70 east to the Warrenton exit at Hwy. 47. Go south on Hwy. 47 for approximately 25 miles until you reach Hwy. 100 in Washington. Turn left onto Hwy. 100 and continue to I-44 (approximately 10 miles). Go east on I-44. Follow the directions above from Springfield.