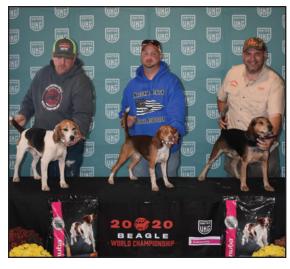

# Hosted by Hilltop Beagle Club Caldwell, Ohio

ALL-STAF BONUS POINTS EVENT OFFICIAL PERFORMANCE DOG NUTRITION PARTNER OF UKC

**Eukanuba** 

Friday, October 9 - Sunday, October 11, 2020

**WORLDHBCH CH GRHBCH Dagostine's Sir Mongo** 

Owen Dagostine, Brian Meade, WV

MOH: Roy Swafford Total Entered: 250

**2ND:** HBCH America's Stylish Trump, M, Tom Ingram, Zach Bowersock, WV

**3RD:** HBCH Still Running Shenango Tucker, M, Jeff Davis, Shelly Davis, IN

**4TH:** WORLDHBCH GRHBCH TNT 3MC Raising Cain, M, Trever Mc Quain, Cory Mc Quain, Brian Meade, OH

UKC, case of ammunition from Pursuit Outfitters, *American Beagler* Magazine Subscription,

Mud River Bag from UKC, and a Nite Lite Leash

Second Place received a certificate for 3 bags of

Eukanuba dog food and a Yeti tumbler, Owens Dog Box certificate, *American Beagler* Magazine

Subscription, case of ammunition from Pursuit

Outfitters, Mud River Bag from UKC, and a Nite

and Collar.

Lite Leash and Collar.

**5TH:** HBCH C&R's Crazy Casey, F, Chad Smith, Nathan Smith, WV

**6TH:** HBCH Roggen's Theodore, M, Clifford Roggen, NY

**7TH:** GRHBCH MO Primetime Tebow, M, Roderick Mosley, MO