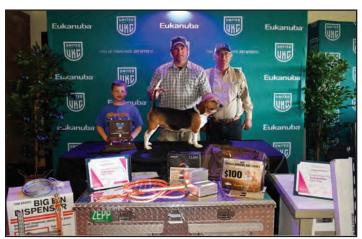

### 13" FEMALE CLASS

**1st** Rabbit Creek Five Star Pockets, Leland Perrigin, **2nd** Double R Fancy, Bill Russell, **3rd** Rapid Run Lil' Trick or Treat, Richard Sawyer, **4th** Ball's On The Drive Brown Sugar, Steavan Ball, **RES** Double R My Candy Girl, Bill Russell

### 1st

Rabbit Creek Five Star Pockets, Leland Perrigin

2nd Double R Fancy, Bill Russell

3rd Rapid Run Lil' Trick Or Treat, Richard Sawyer

4th Ball's On The Drive Brown Sugar, Steavan Ball

**RES** Double R My Candy Girl, Bill Russell