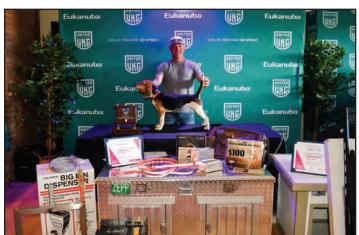

### 15" MALE CLASS

**1st** Rapid Run Lil Money Bagg, Richard Sawyer, Chickamanga, GA; **2nd** Whites Creek Festus, Caleb Cole, Scottsburg, IN; **3rd** Rapid Run Big Moe D, Richard Sawyer, Chickamanga, GA; **4th** S&S King Kong, Avery Smith, TN; **RES** S&S Over Drive, Brent Smith, Tommy Foster, Franklinton, LA.

### 1st

Rapid Run Lil Money Bagg, Richard Sawyer, Chickamanga, GA

2nd Whites Creek Festus, Caleb Cole, Scottsburg, IN

3rd Rapid Run Big Moe D, Richard Sawyer, Chickamanga, GA

4th S&S King Kong, Avery Smith, TN