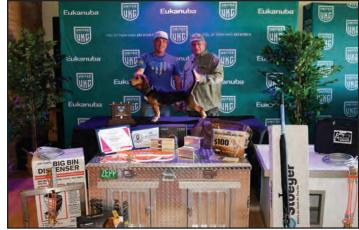

## 13" MALE CLASS PLACEMENTS

1st

4th Hillsides Digger, Matt Collins, Pontotoc, MS

Rapid Run Lil I Want Back Down, Zak Hooves, Upland, IN

**2nd** Tavern Creek Rolling Thunder, Matthew Kenma, Ashland, MO

**3rd** Rapid Run Lil Watcha Talkin Bout Willis, Richard Sawyer, Chickmauga, GA