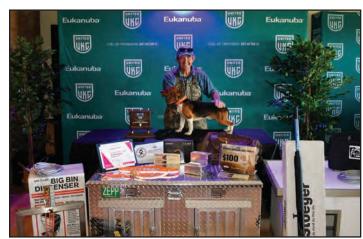

## 15" FEMALE CLASS PLACEMENTS

1st

Browns La Perfect Storm, Gary Brown, KY

2nd Amite River Sts Oreo, Brent Smith, LA

3rd Gambrel's Smooth Little Allie, Gerald Gambrel, MS

4th Voigt's Double X L, Josh Voigt, WI