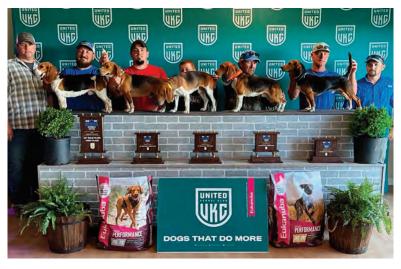

April 30, 2021 • Somerset, Kentucky

## 13" MALE CLASS PLACEMENTS

1st

4th Hillsides Digger, Matt Collins, Pontotoc, MS

Rapid Run Lil I Want Back Down, Zak Hooves, Upland, IN

**2nd** Tavern Creek Rolling Thunder, Matthew Kenma, Ashland, MO

**3rd** Rapid Run Lil Watcha Talkin Bout Willis, Richard Sawyer, Chickmauga, GA

RES Darey Doe's Trail Blazer, Mike Ray, Fairhope, AL

## 13" FEMALE CLASS PLACEMENTS

### 1st

Rabbit Creek Five Star Pockets, Leland Perrigin

2nd Double R Fancy, Bill Russell

3rd Rapid Run Lil' Trick Or Treat, Richard Sawyer

4th Ball's On The Drive Brown Sugar, Steavan Ball

**RES** Double R My Candy Girl, Bill Russell