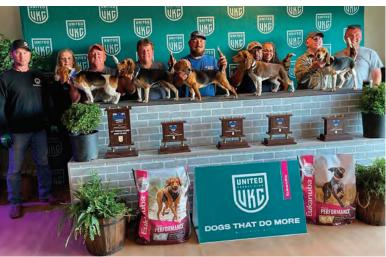

### 13" FEMALE CLASS

**1st** Rabbit Creek Five Star Pockets, Leland Perrigin, **2nd** Double R Fancy, Bill Russell, **3rd** Rapid Run Lil' Trick or Treat, Richard Sawyer, **4th** Ball's On The Drive Brown Sugar, Steavan Ball, **RES** Double R My Candy Girl, Bill Russell

### 1st

Rabbit Creek Five Star Pockets, Leland Perrigin

2nd Double R Fancy, Bill Russell

3rd Rapid Run Lil' Trick Or Treat, Richard Sawyer

4th Ball's On The Drive Brown Sugar, Steavan Ball

**RES** Double R My Candy Girl, Bill Russell