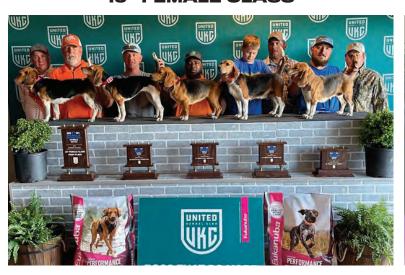

### 13" FEMALE CLASS

**1st** Rabbit Creek Five Star Pockets, Leland Perrigin, **2nd** Double R Fancy, Bill Russell, **3rd** Rapid Run Lil' Trick or Treat, Richard Sawyer, **4th** Ball's On The Drive Brown Sugar, Steavan Ball, **RES** Double R My Candy Girl, Bill Russell

### 1st

Rabbit Creek Five Star Pockets, Leland Perrigin

2nd Double R Fancy, Bill Russell

3rd Rapid Run Lil' Trick Or Treat, Richard Sawyer

4th Ball's On The Drive Brown Sugar, Steavan Ball

**RES** Double R My Candy Girl, Bill Russell