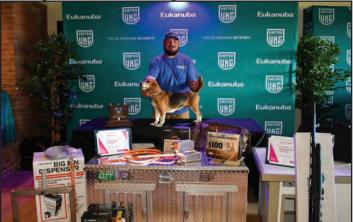

### **15" FEMALE CLASS**

**1st** Browns La Perfect Storm, Gary Brown; **2nd** Amite River Sts Oreo, Brent Smith; **3rd** Gambrel's Smooth Little Allie, Gerald Gambrel; **4th** Voigt's Double X L, Josh Voigt; **RES** Atkinson's Betsy, Richard Sawyer.

## 15" FEMALE CLASS PLACEMENTS

1st

Browns La Perfect Storm, Gary Brown, KY

2nd Amite River Sts Oreo, Brent Smith, LA

3rd Gambrel's Smooth Little Allie, Gerald Gambrel, MS

4th Voigt's Double X L, Josh Voigt, WI