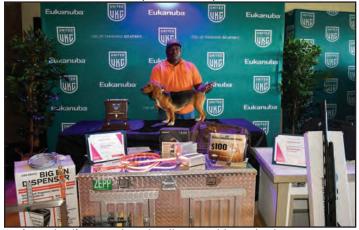

#### 13" MALE CLASS

**1st** Rapid Run Lil I Want Back Down, Zak Hoover, Upland, IN; **2nd** Tavern Creek Rolling Thunder, Matthew Kenma, Ashland, MO; **3rd** Rapid Run Lil Watcha Talkin Bout Willis, Richard Sawyer, Chickmauga, GA; **4th** Hillsides Digger, Matt Collins, Pontotoc, MS; **RES** Darey Doe's Trail Blazer, Mike Ray, Fairhope, AL.

## 13" MALE CLASS PLACEMENTS

1st

4th Hillsides Digger, Matt Collins, Pontotoc, MS

Rapid Run Lil I Want Back Down, Zak Hooves, Upland, IN

**2nd** Tavern Creek Rolling Thunder, Matthew Kenma, Ashland, MO

**3rd** Rapid Run Lil Watcha Talkin Bout Willis, Richard Sawyer, Chickmauga, GA